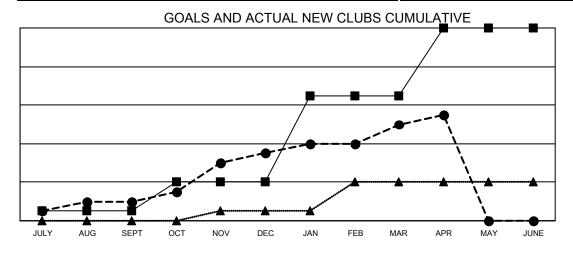

## Multiple District A

LOCATION: ONTARIO

Results as of: 4/30/2021

| Clubs         |               |           |               | Members                   |                           |                         |                                                    |  |  |
|---------------|---------------|-----------|---------------|---------------------------|---------------------------|-------------------------|----------------------------------------------------|--|--|
|               | RESULTS FOR   | 2020-2021 |               | RESULTS FOR 2020-2021     |                           |                         |                                                    |  |  |
| QUARTER       | NEW CLUB GOAL | NEW CLUBS | DROPPED CLUBS | QUARTER <sup>M</sup>      | MEMBER GROWTH NET<br>GOAL | MEMBER GROWTH<br>ACTUAL | DROPPED<br>MEMBERS ACTUAL<br>(including transfers) |  |  |
| JULY/AUG/SEPT | 1             | 2         | 5             | JULY/AUG/SEP <sup>-</sup> | T 180                     | 274                     | 316                                                |  |  |
| OCT/NOV/DEC   | 3             | 5         | 2             | OCT/NOV/DEC               | 270                       | 501                     | 504                                                |  |  |
| JAN/FEB/MAR   | 9             | 3         | 5             | JAN/FEB/MAR               | 355                       | 337                     | 224                                                |  |  |
| APR/MAY/JUNE  | 7             | 1         | 0             | APR/MAY/JUNE              | 335                       | 117                     | 73                                                 |  |  |

- CURRENT YEAR GOALS FOR NEW CLUBS

- CURRENT YEAR ACTUAL NEW CLUBS

▲ - LAST YEAR ACTUAL NEW CLUBS