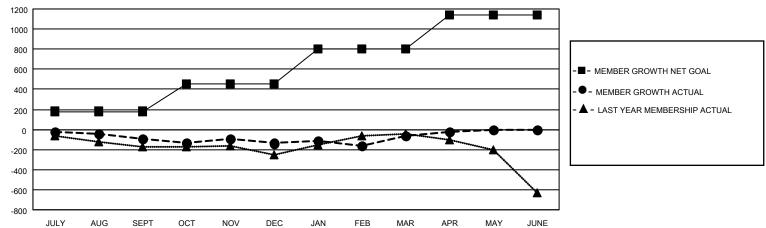

## Multiple District A

LOCATION: ONTARIO

Results as of: 4/30/2021

| Clubs         |               |           |               | Members                   |                           |                         |                                                    |  |  |
|---------------|---------------|-----------|---------------|---------------------------|---------------------------|-------------------------|----------------------------------------------------|--|--|
|               | RESULTS FOR   | 2020-2021 |               | RESULTS FOR 2020-2021     |                           |                         |                                                    |  |  |
| QUARTER       | NEW CLUB GOAL | NEW CLUBS | DROPPED CLUBS | QUARTER <sup>M</sup>      | MEMBER GROWTH NET<br>GOAL | MEMBER GROWTH<br>ACTUAL | DROPPED<br>MEMBERS ACTUAL<br>(including transfers) |  |  |
| JULY/AUG/SEPT | 1             | 2         | 5             | JULY/AUG/SEP <sup>-</sup> | T 180                     | 274                     | 316                                                |  |  |
| OCT/NOV/DEC   | 3             | 5         | 2             | OCT/NOV/DEC               | 270                       | 501                     | 504                                                |  |  |
| JAN/FEB/MAR   | 9             | 3         | 5             | JAN/FEB/MAR               | 355                       | 337                     | 224                                                |  |  |
| APR/MAY/JUNE  | 7             | 1         | 0             | APR/MAY/JUNE              | 335                       | 117                     | 73                                                 |  |  |

## GOALS AND ACTUAL MEMBERS CUMULATIVE

| DROPPED CLUBS: 12           |       | 229 CLUBS OF 534 ADDED 1 OR MORE<br>NEW MEMBERS | GENDER DISTRIBUTION  MALE 8,378 (68.12%) |                |       |
|-----------------------------|-------|-------------------------------------------------|------------------------------------------|----------------|-------|
| DROPPED MEMBERS             |       |                                                 | FEMALE                                   | 3,921 (31.88%) |       |
| DECEASED                    | 177   | CLICK HERE FOR CUMULATIVE                       | TOTAL FAMILY UNIT MEMBERS                |                | 2,290 |
| CLUB CANCELLED 36 OTHER 904 |       | MEMBERSHIP DATA                                 | FAMILY MEMBERS PAYING HALF               |                | 1,176 |
| TOTAL                       | 1,117 |                                                 | DUES                                     |                |       |